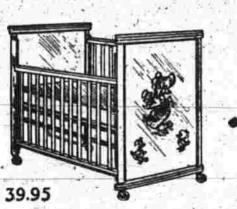

Dress your floors with

Wilton Broadloom

Reg. \$16.50 2.95 square yard

of Manchester

Anniversary Values for the nursery Playpens 19.95

Cribs 39.95 regularly \$46.50

OPEN EVERY

THURSDAY EVENIN

CLOSED MONDAYS

As baby-grows, the spring this new Thayer crib lowers to six different positions. It is extra braced with snap-fast metal stabilizing bars. The full front panel is decorated with a colorful mother goose design. Dou-ble drop sides operated with bar-type toe teadle. Plastic rail