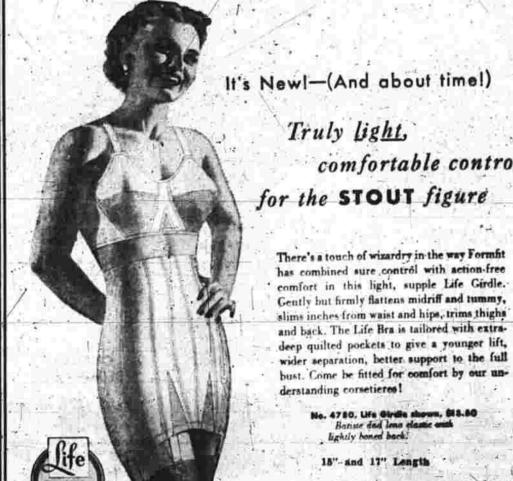

"TOWN WHIRL"

No. 4780, Life Girdle shows, \$18.60

lightly boned back!

15" and 17" Length

and exetting

NEW CRINOLINE COAT

So fabulously full skirted you can wear it over even your greatest skirts! Fabric-of-France "seal" is a thrilling, new blend of Alaskan seal and finest virgin wool, woven in France exclusively for Lilli Ann coats, Elegantly detailed in lush Normandy velvet and starbright Austrian hand-out rhinestones. Black or red. From our wonderful collection of young, exciting Lilli Anns for young exciting women of all ages, Sizes 10-16.