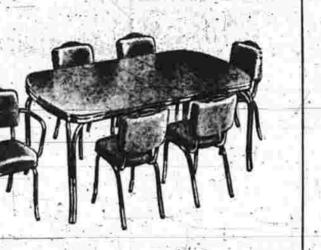

progress. Electric clock-timer. Appliance outlets,

USUAL 139.95 DINETTE

Finest features! 99.88 10% down, Terris Heavily chromed 7-pc. set. 36x48' table extends to 72" on "Bell Bearing Slide." Solid wood chair backs with "Mother-of-Pearl" plastic covers, Triple-cushloned from rubber seats. Assorted popular colors.