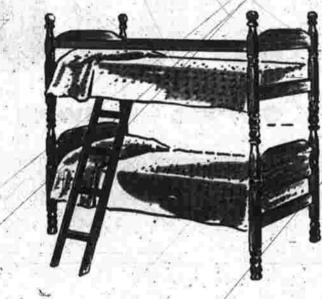

Maple Bunks 98.00

to make two standard twin beds.

with 2 springs, 2 mattresses! Reg. \$129-50. All ready to have your youngsters craw! in for the night! Springs, cotton-felt mattresses, guard rail and ladder included. Separates